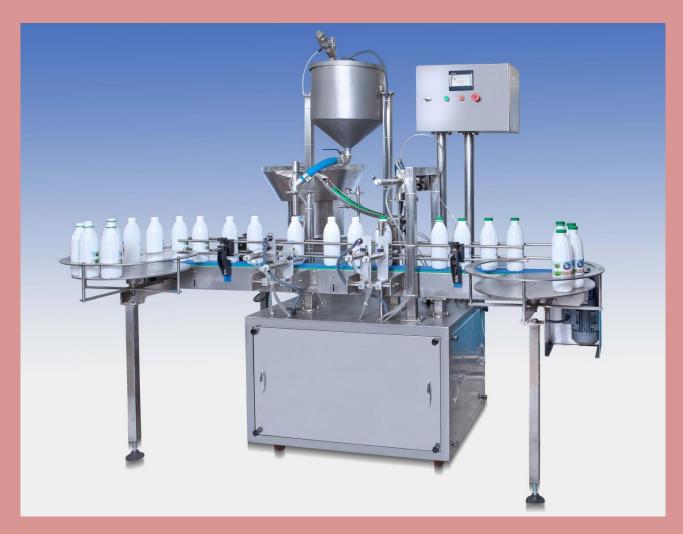

## SINGLE PLASTIC BOTTLE FILLING SEALING MACHINE

Plastic bottle filling and sealing machine works with a mechanical gearbox and a linear moving system. It is possible to fill variety of plastic bottle sizes. Bottles lined on the conveyor belt are capped at the lid station and accumulated on the output tray ready for packaging.

It is possible to use the plastic bottle filling machine for filling bottles of ayran, milk, juice, kephir, or dressing.

Plastic bottle filling and sealing machine

E-CATALOGUE

**BOTTLE FILLING SEALING MACHINE** 