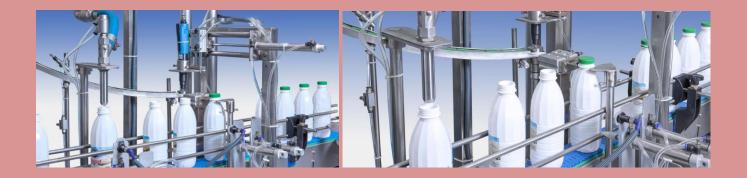

## SINGLE PLASTIC BOTTLE FILLING SEALING MACHINE

Plastic bottle filling and sealing machine works with a mechanical gearbox and a linear moving system. It is possible to fill variety of plastic bottle sizes. Bottles lined on the conveyor belt are capped at the lid station and accumulated on the output tray ready for packaging.

It is possible to use the plastic bottle filling machine for filling bottles of ayran, milk, juice, kephir, or dressing.

Plastic bottle filling and sealing machine

E-CATALOGUE

**BOTTLE FILLING SEALING MACHINE** 